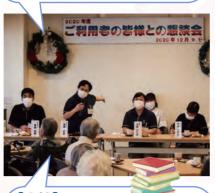

# 利用者の皆さまとの選談会を開催しました

12月9日(水)にご利用者の皆様との懇談会を開催し、33名の方々が参加され、様々なご意見やご要望が寄せられました。

運動会が楽しかった。 ⊖頃もゲームみたいな 事をやって欲しい。

佐原文庫の本の種類と 活字の大きい本を 用意してほしい。

### [@答]

これからも、 楽しく体を動かすような ゲームを企画していきます。

本の数、ジャンルを増やし、 大活字本もご用意したいと 思います。

他、「タンスの中、整理して!」 「ピザが食べたい!」などなど……

皆様の良いケアにつながります。 貴重なご意見ありがとうございます。

美しい歌声と光に包まれて……Merry Christmas!

コロナ禍の中、万全の感染対策を整えて、 美しい歌声を届けて下さいましたこと、 心より感謝申し上げます。