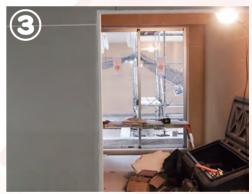

常盤台便り

better from the Residential Tokiwadai

第107号 2020年12月15日

レジデンシャル常盤合"変費増棄中"!

夏にはこうだったところが……

屋上まで完成 外壁のタイルも貼られています

さあ、建物の中はどうなっているのか…… 常盤台探検隊は行く!!

まだ天井も配管と鉄骨がむき出し

まるで洞窟のように暗い

製は部屋の入口?

下の3つの写真はどの場所になるでしょうか。ヒントはヒントは枠のなかにあります。正解された方には常盤台農園の冬野菜一式を投選で3名の方にお送りいたします。

1: コパンの丘 2: 事務室 3: 洗濯室 4: 浴室 5: 居室 6: マルシェ 回答は受付に専用の用紙と箱をご用意しております。ぜひご応募ください。

手記手場の予定

- 12E

12月17日 (木) ビストロマルシェ忘年会 12月24日 (木) クリスマスバイキング